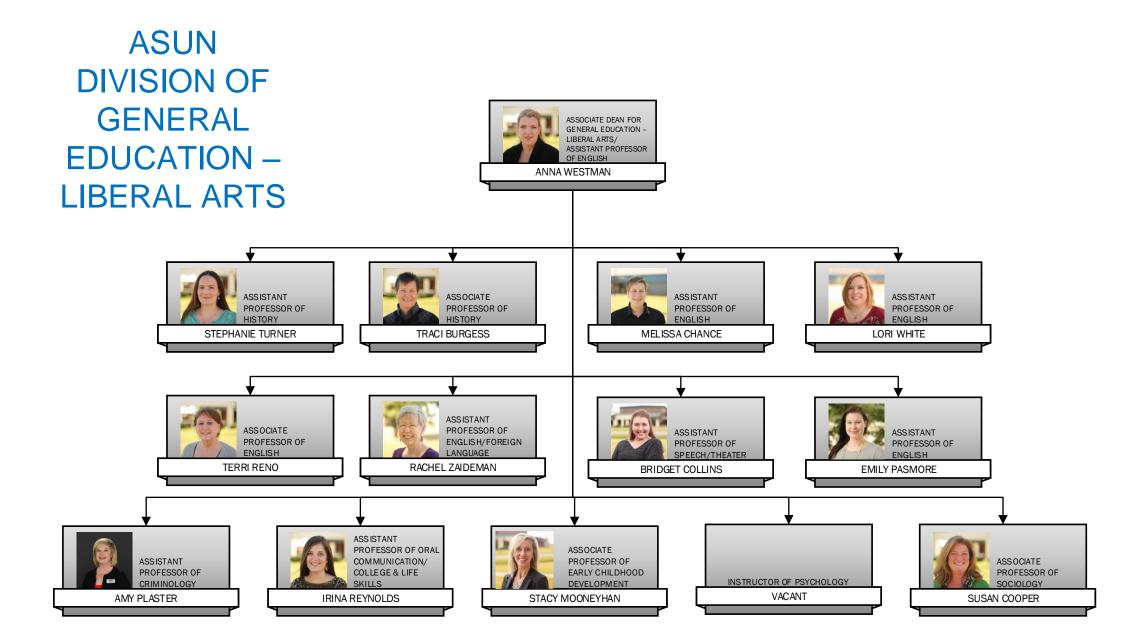

## ASUN EXECUTIVE CABINET



#### ASUN ACADEMIC AFFAIRS ADMINISTRATION



## ASUN DIVISION OF GENERAL EDUCATION





#### **ASUN DIVISION OF** GENERAL **EDUCATION – STEM** DEAN FOR GENERAL EDUCATION JOSEPH CAMPBELL ASSOCIATE PROFESSOR OF CHEMISTRY/ ASSISTANT PROFESSOR ASSISTANT PROFESSOR ASSISTANT PROFESSOR PHYSICAL SCIENCE OF LIFE SCIENCE OF LIFE SCIENCE DR. JASON SELF AMANDA WHITE LESLIE LOVE MEGAN HUFFMAN ASSISTANT PROFESSOR PROFESSOR OF ASSOCIATE PROFESSOR ASSISTANT PROFESSOR MATHEMATICS OF PHYSICAL SCIENCE OF LIFE SCIENCE STEVEN SUMMERS DR. DUANE DOYLE DR. SARAH WEBB BETSY ASHCRAFT WALKER ASSISTANT PROFESSOR ASSISTANT PROFESSOR ASSISTANT PROFESSOR ASSISTANT PROFESSOR OF MATHEMATICS OF MATHEMATICS OF MATHEMATICS OF MATHEMATICS KAREN YOUNG ANTHONY BURKHAMMER **GREGORY SLAYTON** MICHAEL NAVE ASSISTANT PROFESSOR OF MATHEMATICS STEPHANIE WILSON

#### ASUN DIVISION OF APPLIED SCIENCE



#### **ASUN DIVI