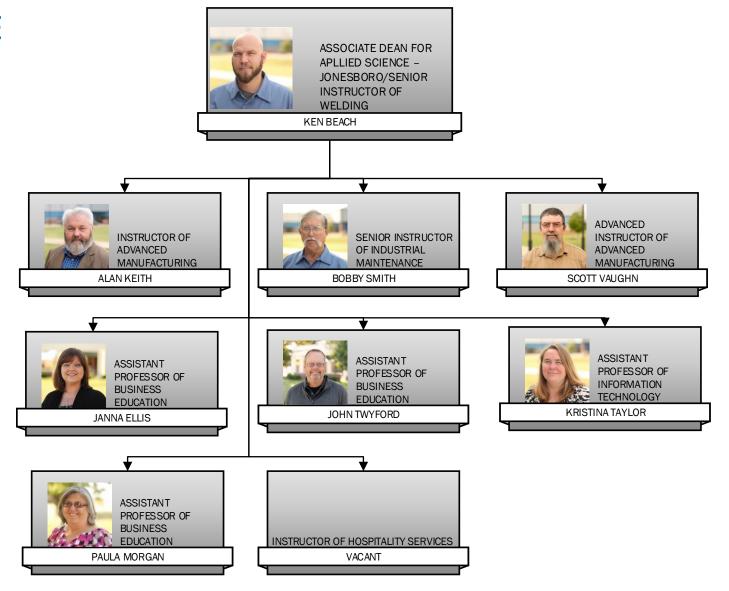

#### ASUN DIVISION OF APPLIED SCIENCE - JONESBORO

#### **ASUN DIVISION OF** ASSOCIATE DEAN FOR APPLIED SCIENCE -MARKED TREE/SENIOR **APPLIED SCIENCE** INSTRUCTOR OF AUTOMOTIVE SERVICE TECHNOLOGY - MARKED TREE MICHAEL NOWLIN ADVANCED ADVANCED INSTRUCTOR INSTRUCTOR OF OF COMPUTER **ENERGY CONTROL** DIRECTOR OF NETWORKING TECHNOLOGY **TECHNOLOGY** COSMETOLOGY DANIEL ADAMSON MARK CONSTANT MELINDA ODOM ADVANCED **INSTRUCTOR OF** INSTRUCTOR OF ADVANCED **COLLISION REPAIR ENERGY CONTROL** INSTRUCTOR OF TECHNOLOGY TECHNOLOGY COSMETOLOGY DAVID MILAM MARLIN TICE SAVANNA REED