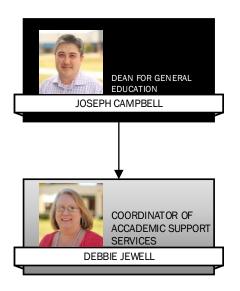

## ASUN DIVISION OF GENERAL EDUCATION

#### **ASUN DIVISION OF** GENERAL **EDUCATION – STEM** DEAN FOR GENERAL EDUCATION JOSEPH CAMPBELL ASSOCIATE PROFESSOR OF CHEMISTRY/ ASSISTANT PROFESSOR ASSISTANT PROFESSOR ASSISTANT PROFESSOR PHYSICAL SCIENCE OF LIFE SCIENCE OF LIFE SCIENCE DR. JASON SELF AMANDA WHITE LESLIE LOVE MEGAN HUFFMAN ASSISTANT PROFESSOR PROFESSOR OF ASSOCIATE PROFESSOR ASSISTANT PROFESSOR MATHEMATICS OF PHYSICAL SCIENCE OF LIFE SCIENCE STEVEN SUMMERS DR. DUANE DOYLE DR. SARAH WEBB BETSY ASHCRAFT WALKER ASSISTANT PROFESSOR ASSISTANT PROFESSOR ASSISTANT PROFESSOR ASSISTANT PROFESSOR OF MATHEMATICS OF MATHEMATICS OF MATHEMATICS OF MATHEMATICS KAREN YOUNG ANTHONY BURKHAMMER **GREGORY SLAYTON** MICHAEL NAVE ASSISTANT PROFESSOR OF MATHEMATICS STEPHANIE WILSON