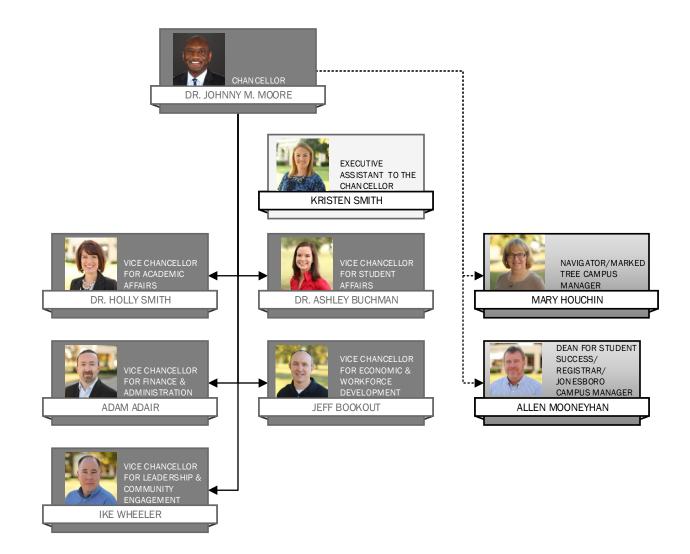

## ASUN EXECUTIVE CABINET



#### ASUN ACADEMIC AFFAIRS ADMINISTRATION



## ASUN DIVISION OF GENERAL EDUCATION





#### **ASUN DIVISION OF** GENERAL **EDUCATION – STEM** DEAN FOR GENERAL EDUCATION JOSEPH CAMPBELL ASSOCIATE PROFESSOR OF CHEMISTRY/ ASSISTANT PROFESSOR ASSISTANT PROFESSOR ASSISTANT PROFESSOR PHYSICAL SCIENCE OF LIFE SCIENCE OF LIFE SCIENCE DR. JASON SELF AMANDA WHITE LESLIE LOVE MEGAN HUFFMAN ASSISTANT PROFESSOR PROFESSOR OF ASSOCIATE PROFESSOR ASSISTANT PROFESSOR MATHEMATICS OF PHYSICAL SCIENCE OF LIFE SCIENCE STEVEN SUMMERS DR. DUANE DOYLE DR. SARAH WEBB BETSY ASHCRAFT WALKER ASSISTANT PROFESSOR ASSISTANT PROFESSOR ASSISTANT PROFESSOR ASSISTANT PROFESSOR OF MATHEMATICS OF MATHEMATICS OF MATHEMATICS OF MATHEMATICS KAREN YOUNG ANTHONY BURKHAMMER **GREGORY SLAYTON** MICHAEL NAVE ASSISTANT PROFESSOR OF