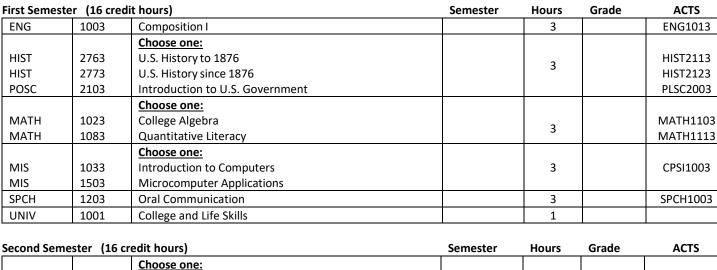

CERTIFICATE OF GENERAL STUDIES (CGS)

Grade

Hours

NC

NC

NC

NC

Semester

Cip Code: 24.0101; Degree Code: 0050



\_\_\_\_\_ Student ID \_\_\_\_\_\_ Advisor\_\_\_\_\_

|      |      |                                     | Jennester | nours | Grade | Acto     |
|------|------|-------------------------------------|-----------|-------|-------|----------|
|      |      | Choose one:                         |           |       |       |          |
| ART  | 2503 | Fine Arts Visual                    |           | 3     |       | ARTA1003 |
| MUS  | 2503 | Fine Arts Musical                   |           | 5     |       | MUSC1003 |
| THEA | 2503 | Fine Arts Theatre                   |           |       |       | DRAM1003 |
|      |      | Choose one:                         |           |       |       |          |
| BIOL | 1003 | Biological Science                  |           |       |       | BIOL1004 |